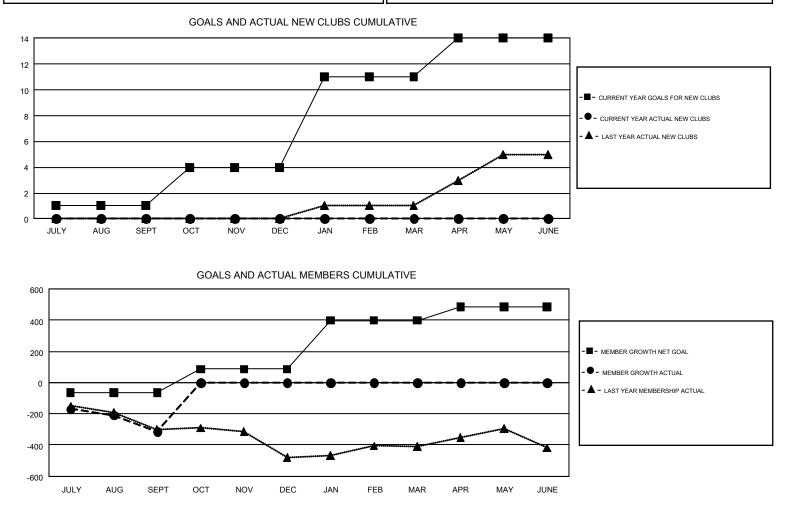

## GMT: GORDON ZIEGLER

REPORT DOES NOT INCLUDE CLUBS IN UNDISTRICTED AREAS.

| Clubs                 |               |           |               | Members               |                           |                         |                                                    |  |
|-----------------------|---------------|-----------|---------------|-----------------------|---------------------------|-------------------------|----------------------------------------------------|--|
| RESULTS FOR 2017-2018 |               |           |               | RESULTS FOR 2017-2018 |                           |                         |                                                    |  |
| QUARTER               | NEW CLUB GOAL | NEW CLUBS | DROPPED CLUBS | QUARTER               | MEMBER GROWTH NET<br>GOAL | MEMBER GROWTH<br>ACTUAL | DROPPED<br>MEMBERS ACTUAL<br>(including transfers) |  |
| JULY/AUG/SEPT         | 1             | 0         | 5             | JULY/AUG/SEPT         | -65                       | 252                     | 566                                                |  |
| OCT/NOV/DEC           | 3             | 0         | 0             | OCT/NOV/DEC           | 152                       | 0                       | 0                                                  |  |
| JAN/FEB/MAR           | 7             | 0         | 0             | JAN/FEB/MAR           | 311                       | 0                       | 0                                                  |  |
| APR/MAY/JUNE          | 3             | 0         | 0             | APR/MAY/JUNE          | 86                        | 0                       | 0                                                  |  |